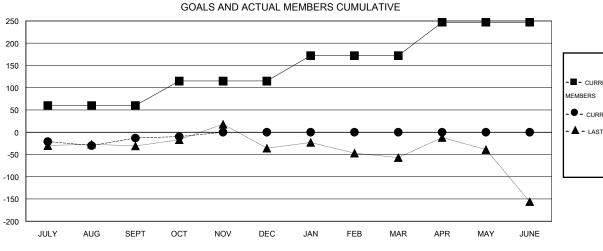

## **LOCATION PHILIPPINES**

GMT CA 5

|                       |                  | Clubs     |                  |                       |               |                    | Members                             |                    |                  |
|-----------------------|------------------|-----------|------------------|-----------------------|---------------|--------------------|-------------------------------------|--------------------|------------------|
| RESULTS FOR 2016-2017 |                  |           |                  | RESULTS FOR 2016-2017 |               |                    |                                     |                    |                  |
| QUARTER               | NEW CLUB<br>GOAL | NEW CLUBS | DROPPED<br>CLUBS | NET<br>GAIN/LOSS      | QUARTER       | NEW MEMBER<br>GOAL | CHARTER AND<br>NEW MEMBERS<br>ADDED | DROPPED<br>MEMBERS | NET<br>GAIN/LOSS |
| JULY/AUG/SEPT         | 1                | 0         | 0                | 0                     | JULY/AUG/SEPT | 60                 | 51                                  | 64                 | -13              |
| OCT/NOV/DEC           | 1                | 0         | 0                | 0                     | OCT/NOV/DEC   | 55                 | 22                                  | 19                 | 3                |
| JAN/FEB/MAR           | 1                | 0         | 0                | 0                     | JAN/FEB/MAR   | 57                 | 0                                   | 0                  | 0                |
| APR/MAY/JUNE          | 1                | 0         | 0                | 0                     | APR/MAY/JUNE  | 75                 | 0                                   | 0                  | 0                |

## GOALS AND ACTUAL NEW CLUBS CUMULATIVE

| MEMBERS    | ENT YEAR GOALS | 3 FOR NEW  |  |
|------------|----------------|------------|--|
| - ● - curi | RENT YEAR ACTU | AL MEMBERS |  |
| - A - LAS  | YEAR ACTUAL M  | EMBERS     |  |
|            |                |            |  |
|            |                |            |  |